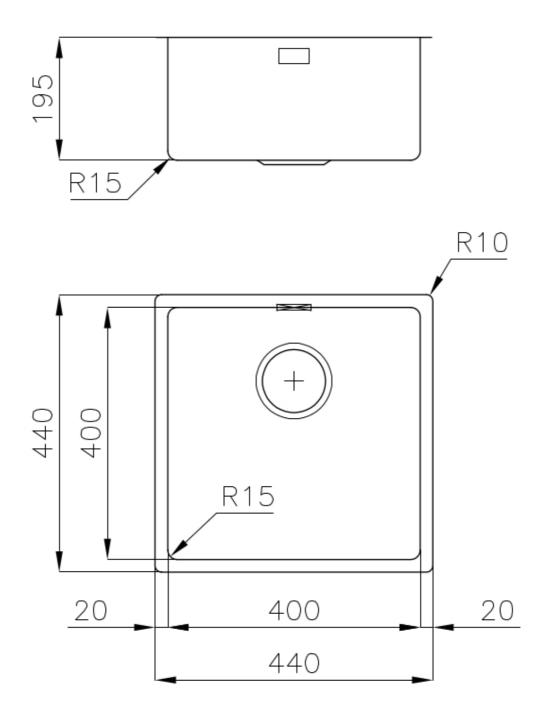

#### DETAILS

| Coloring               | Gun Metal                                                       |
|------------------------|-----------------------------------------------------------------|
| Edge/Installation Type | Flush-mount   Top-mount                                         |
| Finish                 | PVD                                                             |
| Material               | AISI 304 stainless steel                                        |
| Texture                | Foster brushed                                                  |
| Base                   | 45 cm                                                           |
| Dimensions             | 440x440 mm                                                      |
| Standard fittings      | Fixing hooks, gasket, drain, overflow and siphon, boxed packing |
| Mixer holes            | No standard holes                                               |

| Built-in hole   | View technical data sheet |
|-----------------|---------------------------|
| Drainer         | Νο                        |
| Width           | 44 cm                     |
| Bowl dimension  | 400 x 400 mm              |
| Number of bowls | 1 bowl                    |
| Waste fitting   | 3,5" drain                |