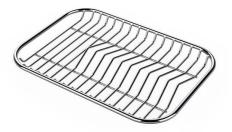

PLANCHE DE DECOUPE CRYSTAL

**GRILLE PORTE-ASSIETTES INOX** 250x425 A100 B01

GRILLE PORTE-ASSIETTES INOX 25x35 A100 A54 \* only in combination with the accessory A644 F04

23x41 CM

PLANCHE DE DECOUPE DOUBLE HDPE A644 A01