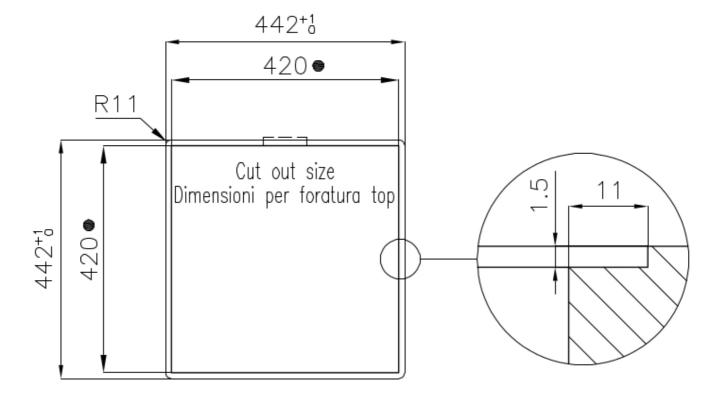

#### **TECHNICAL DATA**

Intaglio per il troppo-pieno Recess for housing the over-flow

• Built-in cut out for FTS - Foratura per installazione FTS