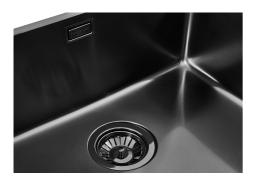

### UNIKA 400 GUN METAL

Kitchen Sinks

Code: N156 F56

UNIKA R15 BOWL 40x40 À FLEUR GUNMETAL

#### DETAILS

| Coloring               | Gun Metal                                                       |
|------------------------|-----------------------------------------------------------------|
| Edge/Installation Type | Flush-mount   Top-mount                                         |
| Finish                 | PVD                                                             |
| Material               | AISI 304 stainless steel                                        |
| Texture                | Foster brushed                                                  |
| Base                   | 45 cm                                                           |
| Dimensions             | 440x440 mm                                                      |
| Standard fittings      | Fixing hooks, gasket, drain, overflow and siphon, boxed packing |
| Mixer holes            | No standard holes                                               |

| Built-in hole   | View technical data sheet |
|-----------------|---------------------------|
| Drainer         | Νο                        |
| Width           | 44 cm                     |
| Bowl dimension  | 400 x 400 mm              |
| Number of bowls | 1 bowl                    |
| Waste fitting   | 3,5" drain                |

#### FEATURES

| Basket 3,5" waste fitting | The drain is equipped with a large 3.5" drain, with the practical basket cap that prevents the discharge of solid parts.                                                                                                                                                                                                                       |
|---------------------------|------------------------------------------------------------------------------------------------------------------------------------------------------------------------------------------------------------------------------------------------------------------------------------------------------------------------------------------------|
| Gun Metal                 | The Gun Metal finish is obtained by treating steel with a physical process called PVD (Phisical Vacuum Deposition) which deposits particles of noble metals on the surface. The result is a unique and refined aesthetic effect, and an improvement of the mechanical properties of the steel which is more resistant to impact and scratches. |
| High thickness            | 1mm thick steel. A significant thickness, which guarantees the maximum sturdiness and durability.                                                                                                                                                                                                                                              |
| Perimetral overflow       | The overflow is always a security on the Foster sinks that prevents the overflow of water in case of oversights. The perimeter drain solution improves aesthetics thanks to its square and essential shape.                                                                                                                                    |
| Small radius              | Bowls with squared shapes with a modern design and an increased capacity, for a minimal aesthetics connected with an extreme practicity.                                                                                                                                                                                                       |