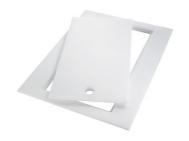

PLANCHE DE DECOUPE CRYSTAL

**GRILLE PORTE-ASSIETTES INOX** 250x425 A100 B01

GRILLE PORTE-ASSIETTES INOX 25x35 A100 A54 \* only in combination with the accessory A644 F04

23x41 CM

PLANCHE DE DECOUPE DOUBLE HDPE A644 A01