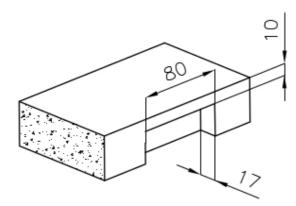

#### **TECHNICAL DATA**

Intaglio per il troppo-pieno Recess for housing the over-flow

• Built-in cut out for FTS - Foratura per installazione FTS