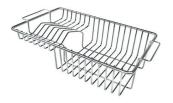

#### **OPTIONAL ACCESSORIES**

CUVETTE PERFOREE INOX A154 F00 \* only in combination with the accessory A644 F04

CUVETTE PLASTIQUE BLANCHE A153 A00

GRILLE POR.ASSIETTES INOX mm214x379 A100 C03 \* only in combination with the accessory A644 A01